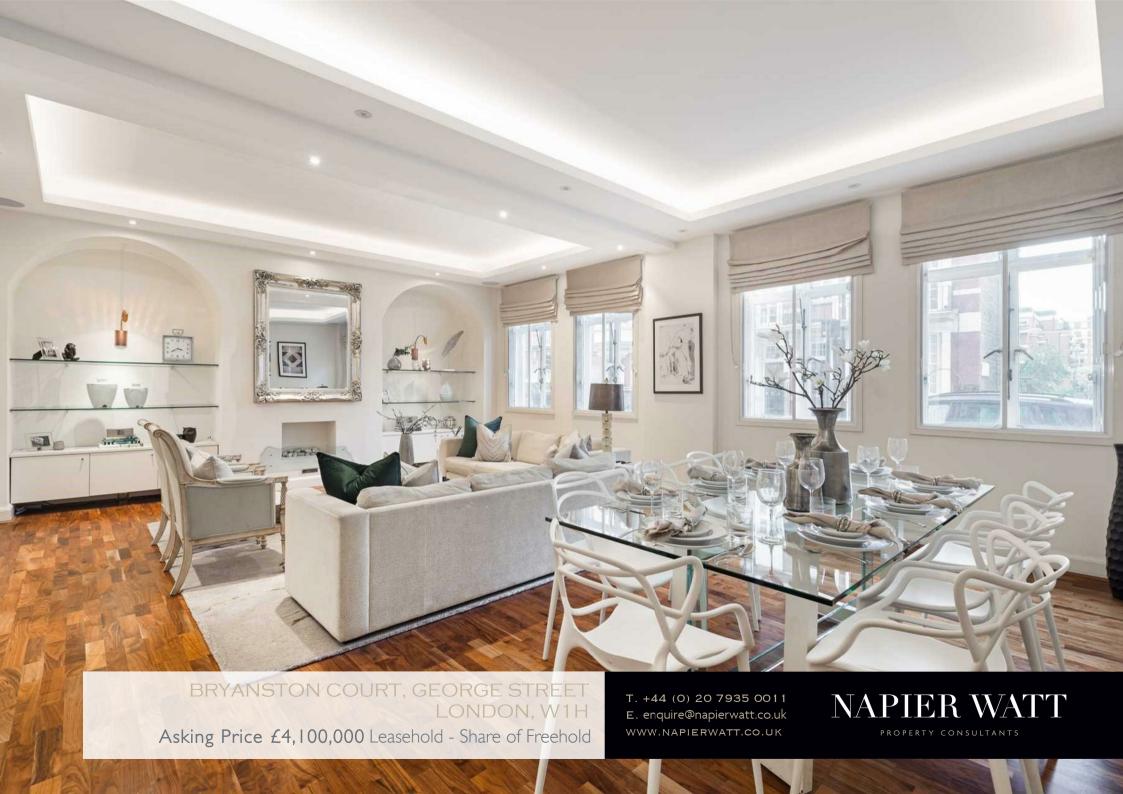

## Description

SUMMARY I This exceptional spacious 2,822sqft / 262sqm ground floor apartment which benefits from it's own private entrance is well presented throughout with 5/6 bedrooms and 2/3 reception rooms and 4 bathrooms.

Located in a quiet location in Marylebone within a sought-after portered mansion block, this property comprises a spacious open-plan reception and dining area, an additional living space perfect for relaxing, a contemporary kitchen, master bedroom with en-suite bathroom, four or five additional bedrooms and three additional bathrooms. EPC D