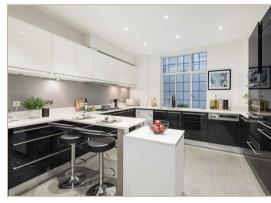

## Description

SUMMARY I This exceptional spacious 2,822sqft / 262sqm ground floor apartment which benefits from it's own private entrance is well presented throughout with 5/6 bedrooms and 2/3 reception rooms and 4 bathrooms.

Located in a quiet location in Marylebone within a sought-after portered mansion block, this property comprises a spacious open-plan reception and dining area, an additional living space perfect for relaxing, a contemporary kitchen, master bedroom with en-suite bathroom, four or five additional bedrooms and three additional bathrooms. EPC D