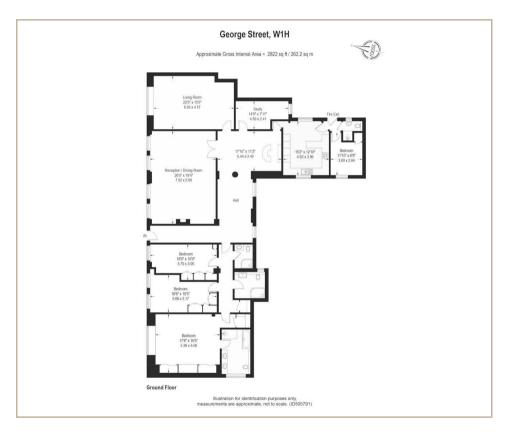

## Description

SUMMARY I This exceptional spacious 2,822sqft / 262sqm ground floor apartment which benefits from it's own private entrance is well presented throughout with 5/6 bedrooms and 2/3 reception rooms and 4 bathrooms.

Located in a quiet location in Marylebone within a sought-after portered mansion block, this property comprises a spacious open-plan reception and dining area, an additional living space perfect for relaxing, a contemporary kitchen, master bedroom with en-suite bathroom, four or five additional bedrooms and three additional bathrooms. EPC D